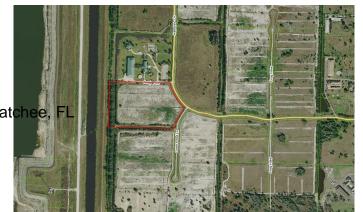

### WHITE FENCES EQUESTRIAN ESTATES, Loxahatchee, FL

A prime location in a gated equestrian subdivision. Ability to build a covered arena and build your custom equestrian estate. Competitively priced. Just minutes to all of Wellington's equestrian venues.

## **Community Information**

Address 3820 Hanover Circle

Area 5590

Subdivision WHITE FENCES EQUESTRIAN ESTATES

Development White Fences Equestr

City Loxahatchee
County Palm Beach

State FL

Zip Code 33470

### **Amenities**

Utilities Electric, Irrigated Water, Phone Line, Septic Sewer, Underground, Well

Water

View Canal, Other

Is Waterfront Yes

Waterfront Canal Width 1 - 80

**Exterior** 

Lot Description 11 to 25 Acres, Cul-De-Sac, Interior Lot, Paved Road, Private Road