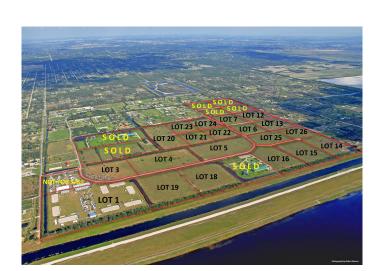

## WHITE FENCES EQUESTRIAN EST, Loxahatchee,

A prime location in a gated equestrian subdivision. Ability to build a covered arena and build your custom equestrian estate. Competitively priced. Just minutes to all of Wellington's equestrian venues.

#### **Exterior**

Lot Description 11 to 25 Acres, 5 to 10 Acres