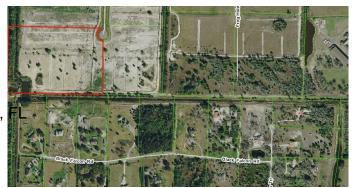

## WHITE FENCES EQUESTRIAN EST, Loxahatchee,

A prime location in a gated equestrian subdivision. Ability to build a covered arena and build your custom equestrian estate. Competitively priced. Just minutes to all of Wellington's equestrian venues.

# **Community Information**

Address Lot 14 Gator Pond Rd. Road

Area 5590

Subdivision WHITE FENCES EQUESTRIAN EST

City Loxahatchee

County Palm Beach

State FL

Zip Code 33470