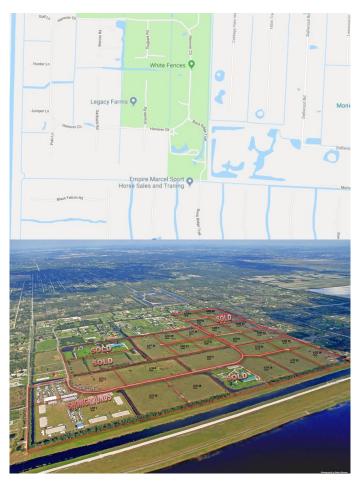

#### \$13,635,000

Bedroom, Bathroom, Land on 238 Acres

White Fences Equestrian Estates, Loxahatchee, FL

16 individual parcels, for a total of 237.79+/acres in a gated subdivision in a prime location in Palm Beach County. The smallest lot being 10 acres in size. The lots cannot be subdivided and only 1 single-family residence per parcel. This area is seeing tremendous growth. A great opportunity for an investor to sell off the individual parcels or build spec homes and/or equestrian properties. Each parcel allows for the ability to build a covered arena with a custom equestrian estate. Competitively priced for this hot market! Just minutes to all of Wellington's equestrian venues.